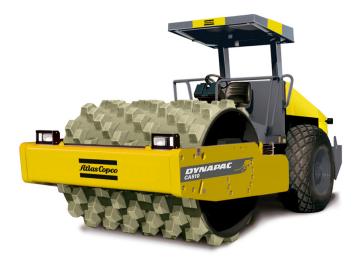

## Dynapac CA510PD

Single drum vibratory rollers

## **Dynapac CA510PD** Single drum vibratory rollers