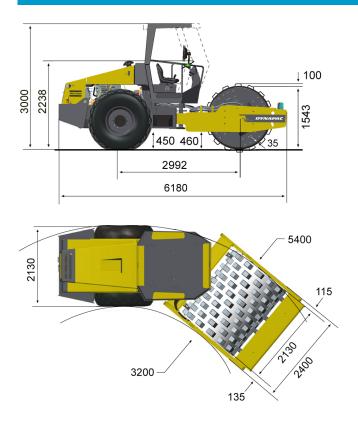

## **Technical data**

| ŝ,     | Masses                                 |                 |            |
|--------|----------------------------------------|-----------------|------------|
|        | Max. operating mass                    |                 | 18,500 kg  |
|        | Operating mass (incl. ROPS)            |                 | 18,300 kg  |
|        | Module mass (front/rear)               | 12,300/6,000 kg |            |
| ٢      | Traction                               |                 |            |
|        | Speed range (Dual/TC/AS)               |                 | 0-11 km/h  |
|        | Vertical oscillation                   |                 | ±9°        |
|        | Tyre size (8 ply)                      |                 | 23,1x26    |
|        | Theor. gradeability                    |                 | 43 %       |
| ₩<br>W | Compaction                             |                 |            |
|        | Centrifugal force (high/low amplitude) |                 | 317/231 kN |
|        | Nominal amplitude (high/low)           |                 | 1.8/1.1 mm |

Vibration frequency (high/low amplitude)

| Engine                         |                                                                                                     |                                                |  |  |  |
|--------------------------------|-----------------------------------------------------------------------------------------------------|------------------------------------------------|--|--|--|
| Manufacturer/M                 | lodel                                                                                               | Cummins B5.9-VE-TAA (*)                        |  |  |  |
| Туре                           |                                                                                                     | Water cooled turbo Diesel with After<br>Cooler |  |  |  |
| Rated power, S<br>J1995        | AE                                                                                                  | 129 kW (173 hp ) @ 2,200 rpm                   |  |  |  |
| Fuel tank capac                | city                                                                                                | 320 I                                          |  |  |  |
| Hydraulic syst                 | Hydraulic system                                                                                    |                                                |  |  |  |
| Driving                        | Axial piston pump with variable displacement.<br>Axial piston motor (2) with variable displacement. |                                                |  |  |  |
| Service brake                  | Hydrostatic in forward and reverse lever.                                                           |                                                |  |  |  |
| Steering                       | Gear pump with constant displacement.                                                               |                                                |  |  |  |
| Vibration                      | Axial piston pump with variable displacement.<br>Axial piston motor with constant displacement.     |                                                |  |  |  |
| Parking/<br>Emergency<br>brake | Failsafe multidisc brake in drum gear box and in rear axle.                                         |                                                |  |  |  |