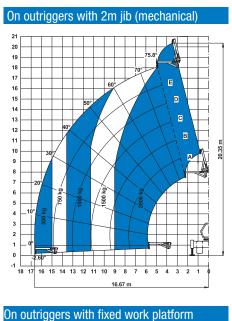

### **Load Charts**

On outriggers with 3t hydraulic hoist

Jnder EN13000, Cranes

02/13. Part No. B108034UK

15 14 13 12 11 10 9 8 7

www.genielift.co.uk

www.genielift.me

GTH<sup>™</sup>-4018 R