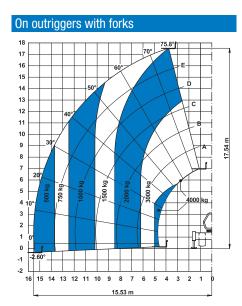

### **Load Charts**

On outriggers with 3t hydraulic hoist

Jnder EN13000, Cranes

02/13. Part No. B108034UK

15 14 13 12 11 10 9 8 7

www.genielift.co.uk

www.genielift.me

GTH<sup>™</sup>-4018 R