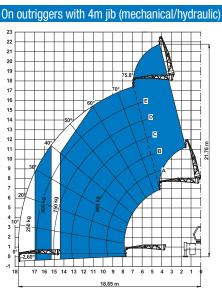

### **Load Charts**

On outriggers with 3t hydraulic hoist

Jnder EN13000, Cranes

02/13. Part No. B108034UK

15 14 13 12 11 10 9 8 7

www.genielift.co.uk

www.genielift.me

GTH<sup>™</sup>-4018 R