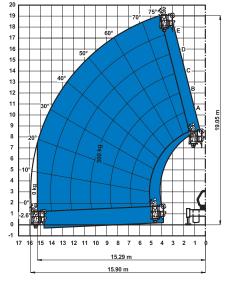

### **Load Charts**

On outriggers with 3t hydraulic hoist

Jnder EN13000, Cranes

02/13. Part No. B108034UK

15 14 13 12 11 10 9 8 7

www.genielift.co.uk

www.genielift.me

GTH<sup>™</sup>-4018 R