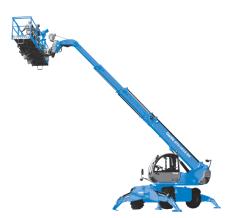

attery disconnection switch
- Large diameter steering wheel
- Front & rear windscreen wipers
- Sunshield
- Roof protection grid

#### **Standard Features**

- Two side view mirrors & rear fish eye mirror
- Front & rear lights
- Side mounted engine for easy access to components
- Oil immersed, multi-disc brakes on both axles
- Lockable fuel tank
- Lockable storage box
- Maintenance collar
- Rear wheels alignment system
- Road/jobsite/work-platform switch
- Stability and load control system:
  - Load moment indicator with LEDs
  - Audible alarm
  - Automatic lock-out of boom extension and lowering
  - Automatic lock-out of stabilisers
  - Automatic lock-out of rear axle

#### Power

 Perkins turbo diesel 99 hp (74 kW), stage III

#### Tyres

• 18-19.5" PR16. 10 holes wheel disc (DIN 70361)



#### **Options & Accessories**

#### **Productivity**

- Air conditioning
- Additional electrical line with cable reel on boom
- Additional hydraulic line on boom
- Hydraulic quick coupling for attachments
- GM-1 Articulation for Manitou attachments
- Adjustable spotlight on boom
- · Adjustable spotlight on cab
- · Windshield protection grid
- Wiper on cab roof
- 6 t towing hook
- · Outriggers extension plates
- Biodegradable hydraulic oil
- 10 t hydraulic jack + 24 mm box wrench
- External load moment visual indicator
- Left hand joystick
- Radio remote control
- Concrete mixing bucket pre-arrangement
- Work platform attachment pre-arrangement

#### Tyres and Wheels

- Foam filled tyre 18-19.5" PR16
- Spare wheel 18-19.5" PR16
- Spare wheel foam filled tyres 18-19.5" PR164

#### **Attac