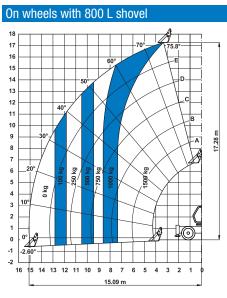

### **Load Charts**

On outriggers with 3t hydraulic hoist

Jnder EN13000, Cranes

02/13. Part No. B108034UK

15 14 13 12 11 10 9 8 7

www.genielift.co.uk

www.genielift.me

GTH<sup>™</sup>-4018 R