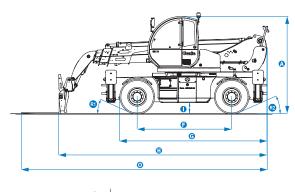

## **Specifications**

| Model                                     | OTU™ 4010 I              | D           |
|-------------------------------------------|--------------------------|-------------|
| Model                                     | GTH <sup>™</sup> -4018 I | K           |
| Measurements                              | Metric                   | Imperial    |
| Lifting height maximum with outriggers    | 17.54 m                  | 57 ft 7 in  |
| Lifting height maximum without outriggers | 17.30 m                  | 56 ft 9 in  |
| Lifting capacity maximum                  | 4,000 kg                 | 8,818 lbs   |
| Lift capacity at maximum height           | 2,000 kg                 | 4,409 lbs   |
| Lift capacity at maximum reach            | 500 kg                   | 1,102 lbs   |
| Forward reach maximum                     | 15.53 m                  | 50 ft 11 in |
| Reach at maximum height                   | 3.80 m                   | 12 ft 5 in  |
| ▲ Height                                  | 2.99 m                   | 9 ft 10 in  |
| A Height at steering wheel                | 2.22 m                   | 7 ft 3 in   |
| <b>▲</b> Width                            | 2.40 m                   | 7 ft 10 in  |
| ♠ Cab width                               | 93 cm                    | 3 ft        |
| <b>▲</b> Track                            | 1.95 m                   | 6 ft 5 in   |
| ▲ Wheelbase                               | 3.00 m                   | 9 ft 10 in  |
| ▲ Length at front wheels                  | 4.66 m                   | 15 ft 3 in  |
| ⚠ Length at fork-holder plate             | 6.60 m                   | 21 ft 8 in  |
| ▲ Ground clearance                        | 34 cm                    | 1 ft 1 in   |
| ▲ Overall width, outriggers extended      | 4.36 m                   | 14 ft 4 in  |
|                                           | 2.60 m                   | 8 ft 6 in   |
|                                           | 3.97 m                   | 13 ft       |
| ♠ Overall length                          | 7.80 m                   | 25 ft 7 in  |
| ♠ Obstruction angle                       |                          | 26°         |
| <u>♠</u> Departure angle                  |                          | 26°         |

#### Measurements