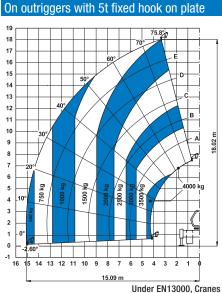

### **Load Charts**

On outriggers with 3t hydraulic hoist

Jnder EN13000, Cranes

02/13. Part No. B108034UK

15 14 13 12 11 10 9 8 7

www.genielift.co.uk

www.genielift.me

GTH<sup>™</sup>-4018 R