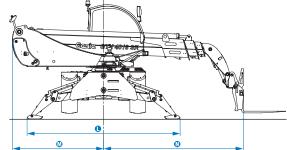

## **Specifications**

| Model                                     | OTU™ 4010 I              | D           |
|-------------------------------------------|--------------------------|-------------|
| Model                                     | GTH <sup>™</sup> -4018 I | K           |
| Measurements                              | Metric                   | Imperial    |
| Lifting height maximum with outriggers    | 17.54 m                  | 57 ft 7 in  |
| Lifting height maximum without outriggers | 17.30 m                  | 56 ft 9 in  |
| Lifting capacity maximum                  | 4,000 kg                 | 8,818 lbs   |
| Lift capacity at maximum height           | 2,000 kg                 | 4,409 lbs   |
| Lift capacity at maximum reach            | 500 kg                   | 1,102 lbs   |
| Forward reach maximum                     | 15.53 m                  | 50 ft 11 in |
| Reach at maximum height                   | 3.80 m                   | 12 ft 5 in  |
| ▲ Height                                  | 2.99 m                   | 9 ft 10 in  |
| A Height at steering wheel                | 2.22 m                   | 7 ft 3 in   |
| <b>▲</b> Width                            | 2.40 m                   | 7 ft 10 in  |
| ♠ Cab width                               | 93 cm                    | 3 ft        |
| <b>▲</b> Track                            | 1.95 m                   | 6 ft 5 in   |
| ▲ Wheelbase                               | 3.00 m                   | 9 ft 10 in  |
| ▲ Length at front wheels                  | 4.66 m                   | 15 ft 3 in  |
| ⚠ Length at fork-holder plate             | 6.60 m                   | 21 ft 8 in  |
| ▲ Ground clearance                        | 34 cm                    | 1 ft 1 in   |
| ▲ Overall width, outriggers extended      | 4.36 m                   | 14 ft 4 in  |
|                                           | 2.60 m                   | 8 ft 6 in   |
|                                           | 3.97 m                   | 13 ft       |
| ♠ Overall length                          | 7.80 m                   | 25 ft 7 in  |
| ♠ Obstruction angle                       |                          | 26°         |
| <u>♠</u> Departure angle                  |                          | 26°         |

#### Measurements