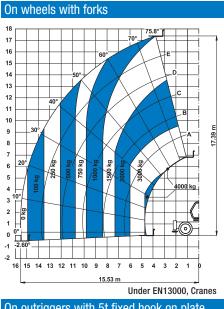

### **Load Charts**

On outriggers with 3t hydraulic hoist

Jnder EN13000, Cranes

02/13. Part No. B108034UK

15 14 13 12 11 10 9 8 7

www.genielift.co.uk

www.genielift.me

GTH<sup>™</sup>-4018 R