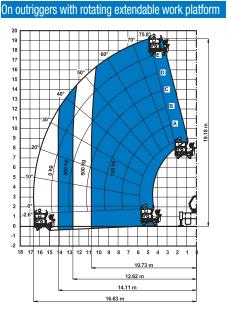

### **Load Charts**

On outriggers with 3t hydraulic hoist

Jnder EN13000, Cranes

02/13. Part No. B108034UK

15 14 13 12 11 10 9 8 7

www.genielift.co.uk

www.genielift.me

GTH<sup>™</sup>-4018 R