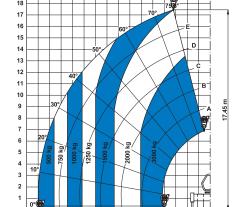

### **Load Charts**

On outriggers with 3t hydraulic hoist

Jnder EN13000, Cranes

02/13. Part No. B108034UK

15 14 13 12 11 10 9 8 7

www.genielift.co.uk

www.genielift.me

GTH<sup>™</sup>-4018 R