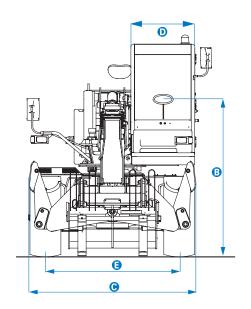

## **Specifications**

| Model                                     | OTU™ 4010 I              | D           |
|-------------------------------------------|--------------------------|-------------|
| Model                                     | GTH <sup>™</sup> -4018 I | K           |
| Measurements                              | Metric                   | Imperial    |
| Lifting height maximum with outriggers    | 17.54 m                  | 57 ft 7 in  |
| Lifting height maximum without outriggers | 17.30 m                  | 56 ft 9 in  |
| Lifting capacity maximum                  | 4,000 kg                 | 8,818 lbs   |
| Lift capacity at maximum height           | 2,000 kg                 | 4,409 lbs   |
| Lift capacity at maximum reach            | 500 kg                   | 1,102 lbs   |
| Forward reach maximum                     | 15.53 m                  | 50 ft 11 in |
| Reach at maximum height                   | 3.80 m                   | 12 ft 5 in  |
| ▲ Height                                  | 2.99 m                   | 9 ft 10 in  |
| A Height at steering wheel                | 2.22 m                   | 7 ft 3 in   |
| <b>▲</b> Width                            | 2.40 m                   | 7 ft 10 in  |
| ♠ Cab width                               | 93 cm                    | 3 ft        |
| <b>▲</b> Track                            | 1.95 m                   | 6 ft 5 in   |
| ▲ Wheelbase                               | 3.00 m                   | 9 ft 10 in  |
| ▲ Length at front wheels                  | 4.66 m                   | 15 ft 3 in  |
| ⚠ Length at fork-holder plate             | 6.60 m                   | 21 ft 8 in  |
| ▲ Ground clearance                        | 34 cm                    | 1 ft 1 in   |
| ▲ Overall width, outriggers extended      | 4.36 m                   | 14 ft 4 in  |
|                                           | 2.60 m                   | 8 ft 6 in   |
|                                           | 3.97 m                   | 13 ft       |
| ♠ Overall length                          | 7.80 m                   | 25 ft 7 in  |
| ♠ Obstruction angle                       |                          | 26°         |
| <u>♠</u> Departure angle                  |                          | 26°         |

#### Measurements