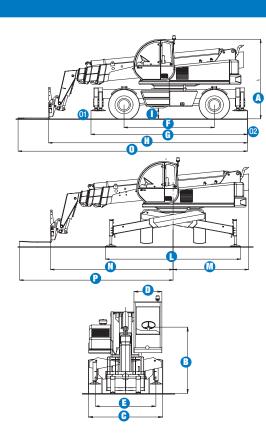

# **Specifications**

| Lifting capacity maximum 5,000 kg 11,022 lbs Lift capacity at maximum height 2,500 kg 5,511 lbs Lift capacity at maximum reach 400 kg 882 lbs Forward reach maximum 18.93 m 62 ft 1 in Reach at maximum height 4.10 m 13 ft 5 in A Height 3.05 m 10 ft B Height at steering wheel 2.20 m 7 ft 3 in Width 2.49 m 8 ft 2 in Cab width 93 cm 3 ft Track 2.02 m 6 ft 8 in Wheelbase 3.50 m 11 ft 6 in Length at stabilisers 6.06 m 19 ft 11 in Length at fork-holder plate 7.70 m 25 ft 3 in Cround clearance 43 cm 1 ft 5 in Coverall width, stabilisers extended 5.15 m 16 ft 11 in Side rear overhang 2.87 m 9 ft 5 in Side front overhang 4.67 m 15 ft 4 in Overall length 8.88 m 29 ft 2 in Overall front overhang 5.85 m 19 ft 2 in                                                                                                                                                                                                                                                                                                                                                                                           | MODEL                               | GTH™-5022 R |             |
|---------------------------------------------------------------------------------------------------------------------------------------------------------------------------------------------------------------------------------------------------------------------------------------------------------------------------------------------------------------------------------------------------------------------------------------------------------------------------------------------------------------------------------------------------------------------------------------------------------------------------------------------------------------------------------------------------------------------------------------------------------------------------------------------------------------------------------------------------------------------------------------------------------------------------------------------------------------------------------------------------------------------------------------------------------------------------------------------------------------------------------|-------------------------------------|-------------|-------------|
| Lifting capacity maximum 5,000 kg 5,511 lbs  Lift capacity at maximum height 2,500 kg 5,511 lbs  Lift capacity at maximum reach 400 kg 882 lbs  Forward reach maximum 18.93 m 62 ft 1 in  Reach at maximum height 4.10 m 13 ft 5 in  A Height 3.05 m 10 ft  B Height at steering wheel 2.20 m 7 ft 3 in  Width 2.49 m 8 ft 2 in  Cab width 93 cm 3 ft  Track 2.02 m 6 ft 8 in  Wheelbase 3.50 m 11 ft 6 in  Length at stabilisers 6.06 m 19 ft 11 in  Length at fork-holder plate 7.70 m 25 ft 3 in  Ground clearance 43 cm 1 ft 5 in  Overall width, stabilisers extended 5.15 m 16 ft 11 in  Side rear overhang 2.87 m 9 ft 5 in  Side front overhang 4.67 m 15 ft 4 in  Overall length 8.88 m 29 ft 2 in  Overall front overhang 5.85 m 19 ft 2 in  Overall front overhang 5.85 m 19 ft 2 in  Overall front overhang 5.85 m 19 ft 2 in  Obstruction angle 17° 17°                                                                                                                                                                                                                                                            | MEASUREMENTS                        | Metric      | Imperial    |
| Lift capacity at maximum height       2,500 kg       5,511 lbs         Lift capacity at maximum reach       400 kg       882 lbs         Forward reach maximum       18.93 m       62 ft 1 in         Reach at maximum height       4.10 m       13 ft 5 in         4 Height       3.05 m       10 ft         3 Height at steering wheel       2.20 m       7 ft 3 in         6 Width       2.49 m       8 ft 2 in         10 Cab width       93 cm       3 ft         3 Track       2.02 m       6 ft 8 in         6 Wheelbase       3.50 m       11 ft 6 in         6 Length at stabilisers       6.06 m       19 ft 11 in         1 Length at fork-holder plate       7.70 m       25 ft 3 in         1 Ground clearance       43 cm       1 ft 5 in         1 Ground width, stabilisers extended       5.15 m       16 ft 11 in         1 Side rear overhang       2.87 m       9 ft 5 in         1 Side front overhang       4.67 m       15 ft 4 in         2 Overall length       8.88 m       29 ft 2 in         2 Overall front overhang       5.85 m       19 ft 2 in         3 Obstruction angle       17°       17° | Lifting height maximum              | 21.93 m     | 71 ft 11 in |
| Lift capacity at maximum reach 400 kg 882 lbs Forward reach maximum 18.93 m 62 ft 1 in Reach at maximum height 4.10 m 13 ft 5 in 4 Height 3.05 m 10 ft 6 Height at steering wheel 2.20 m 7 ft 3 in 6 Width 2.49 m 8 ft 2 in 6 Cab width 93 cm 3 ft 7 Track 2.02 m 6 ft 8 in 7 Wheelbase 3.50 m 11 ft 6 in 7 Length at stabilisers 6.06 m 19 ft 11 in 7 Length at fork-holder plate 7.70 m 25 ft 3 in 7 Ground clearance 43 cm 1 ft 5 in 7 Overall width, stabilisers extended 5.15 m 16 ft 11 in 7 Side rear overhang 2.87 m 9 ft 5 in 7 Side front overhang 4.67 m 15 ft 4 in 7 Overall length 8.88 m 29 ft 2 in 9 Overall front overhang 5.85 m 19 ft 2 in 9 Overall front overhang 5.85 m 19 ft 2 in 9 Obstruction angle                                                                                                                                                                                                                                                                                                                                                                                                     | Lifting capacity maximum            | 5,000 kg    | 11,022 lbs  |
| Forward reach maximum  Reach at maximum height  4.10 m  13 ft 5 in  Height  3.05 m  10 ft  Height at steering wheel  2.20 m  7 ft 3 in  Width  2.49 m  8 ft 2 in  Cab width  3.50 m  3 ft  Track  2.02 m  6 ft 8 in  Wheelbase  3.50 m  11 ft 6 in  Length at stabilisers  6.06 m  19 ft 11 in  Length at fork-holder plate  7.70 m  25 ft 3 in  Ground clearance  43 cm  1 ft 5 in  Coverall width, stabilisers extended  5.15 m  16 ft 11 in  Side rear overhang  2.87 m  9 ft 5 in  Side front overhang  4.67 m  15 ft 4 in  Overall length  8.88 m  29 ft 2 in  Overall front overhang  5.85 m  19 ft 2 in  Obstruction angle                                                                                                                                                                                                                                                                                                                                                                                                                                                                                               | Lift capacity at maximum height     | 2,500 kg    | 5,511 lbs   |
| Reach at maximum height       4.10 m       13 ft 5 in         A Height       3.05 m       10 ft         Height at steering wheel       2.20 m       7 ft 3 in         Width       2.49 m       8 ft 2 in         Cab width       93 cm       3 ft         Track       2.02 m       6 ft 8 in         Wheelbase       3.50 m       11 ft 6 in         Length at stabilisers       6.06 m       19 ft 11 in         Length at fork-holder plate       7.70 m       25 ft 3 in         Ground clearance       43 cm       1 ft 5 in         Overall width, stabilisers extended       5.15 m       16 ft 11 in         Side rear overhang       2.87 m       9 ft 5 in         Side front overhang       4.67 m       15 ft 4 in         Overall length       8.88 m       29 ft 2 in         Overall front overhang       5.85 m       19 ft 2 in         Obstruction angle       17°       17°                                                                                                                                                                                                                                   | Lift capacity at maximum reach      | 400 kg      | 882 lbs     |
| ① Height       3.05 m       10 ft         ② Height at steering wheel       2.20 m       7 ft 3 in         ③ Width       2.49 m       8 ft 2 in         ① Cab width       93 cm       3 ft         ③ Track       2.02 m       6 ft 8 in         ⑤ Wheelbase       3.50 m       11 ft 6 in         ⑤ Length at stabilisers       6.06 m       19 ft 11 in         ① Length at fork-holder plate       7.70 m       25 ft 3 in         ① Ground clearance       43 cm       1 ft 5 in         ① Overall width, stabilisers extended       5.15 m       16 ft 11 in         ① Side rear overhang       2.87 m       9 ft 5 in         ① Side front overhang       4.67 m       15 ft 4 in         ① Overall length       8.88 m       29 ft 2 in         ② Overall front overhang       5.85 m       19 ft 2 in         ① Obstruction angle       17°       17°                                                                                                                                                                                                                                                                     | Forward reach maximum               | 18.93 m     | 62 ft 1 in  |
| Beight at steering wheel       2.20 m       7 ft 3 in         Width       2.49 m       8 ft 2 in         Cab width       93 cm       3 ft         Track       2.02 m       6 ft 8 in         Wheelbase       3.50 m       11 ft 6 in         Length at stabilisers       6.06 m       19 ft 11 in         Length at fork-holder plate       7.70 m       25 ft 3 in         Ground clearance       43 cm       1 ft 5 in         Overall width, stabilisers extended       5.15 m       16 ft 11 in         Side rear overhang       2.87 m       9 ft 5 in         Side front overhang       4.67 m       15 ft 4 in         Overall length       8.88 m       29 ft 2 in         Overall front overhang       5.85 m       19 ft 2 in         Obstruction angle       17°       17°                                                                                                                                                                                                                                                                                                                                           | Reach at maximum height             | 4.10 m      | 13 ft 5 in  |
| Width       2.49 m       8 ft 2 in         Cab width       93 cm       3 ft         Track       2.02 m       6 ft 8 in         Wheelbase       3.50 m       11 ft 6 in         Length at stabilisers       6.06 m       19 ft 11 in         Length at fork-holder plate       7.70 m       25 ft 3 in         Ground clearance       43 cm       1 ft 5 in         Overall width, stabilisers extended       5.15 m       16 ft 11 in         Side rear overhang       2.87 m       9 ft 5 in         Side front overhang       4.67 m       15 ft 4 in         Overall length       8.88 m       29 ft 2 in         Overall front overhang       5.85 m       19 ft 2 in         Obstruction angle       17°       17°                                                                                                                                                                                                                                                                                                                                                                                                         | ⚠ Height                            | 3.05 m      | 10 ft       |
| ① Cab width       93 cm       3 ft         ③ Track       2.02 m       6 ft 8 in         ⑤ Wheelbase       3.50 m       11 ft 6 in         ⑥ Length at stabilisers       6.06 m       19 ft 11 in         ⑥ Length at fork-holder plate       7.70 m       25 ft 3 in         ⑥ Ground clearance       43 cm       1 ft 5 in         ⑥ Overall width, stabilisers extended       5.15 m       16 ft 11 in         Ø Side rear overhang       2.87 m       9 ft 5 in         Ø Side front overhang       4.67 m       15 ft 4 in         ⑥ Overall length       8.88 m       29 ft 2 in         ⑥ Overall front overhang       5.85 m       19 ft 2 in         ⑨ Obstruction angle       17°       17°                                                                                                                                                                                                                                                                                                                                                                                                                            | B Height at steering wheel          | 2.20 m      | 7 ft 3 in   |
| ③ Track       2.02 m       6 ft 8 in         ⑤ Wheelbase       3.50 m       11 ft 6 in         ⑥ Length at stabilisers       6.06 m       19 ft 11 in         ⑥ Length at fork-holder plate       7.70 m       25 ft 3 in         ⑥ Ground clearance       43 cm       1 ft 5 in         ⑥ Overall width, stabilisers extended       5.15 m       16 ft 11 in         Ø Side rear overhang       2.87 m       9 ft 5 in         Ø Side front overhang       4.67 m       15 ft 4 in         ⑥ Overall length       8.88 m       29 ft 2 in         ⑥ Overall front overhang       5.85 m       19 ft 2 in         ⑨ Obstruction angle       17°       17°                                                                                                                                                                                                                                                                                                                                                                                                                                                                       | <b>⊕</b> Width                      | 2.49 m      | 8 ft 2 in   |
| Wheelbase       3.50 m       11 ft 6 in         Length at stabilisers       6.06 m       19 ft 11 in         Length at fork-holder plate       7.70 m       25 ft 3 in         Ground clearance       43 cm       1 ft 5 in         Overall width, stabilisers extended       5.15 m       16 ft 11 in         Wide rear overhang       2.87 m       9 ft 5 in         Wide front overhang       4.67 m       15 ft 4 in         Overall length       8.88 m       29 ft 2 in         Overall front overhang       5.85 m       19 ft 2 in         Obstruction angle       17°       17°                                                                                                                                                                                                                                                                                                                                                                                                                                                                                                                                        | O Cab width                         | 93 cm       | 3 ft        |
| ① Length at stabilisers       6.06 m       19 ft 11 in         ① Length at fork-holder plate       7.70 m       25 ft 3 in         ① Ground clearance       43 cm       1 ft 5 in         ① Overall width, stabilisers extended       5.15 m       16 ft 11 in         ① Side rear overhang       2.87 m       9 ft 5 in         ① Side front overhang       4.67 m       15 ft 4 in         ② Overall length       8.88 m       29 ft 2 in         ② Overall front overhang       5.85 m       19 ft 2 in         ③ Obstruction angle       17°       17°                                                                                                                                                                                                                                                                                                                                                                                                                                                                                                                                                                      | 1 Track                             | 2.02 m      | 6 ft 8 in   |
| ① Length at fork-holder plate       7.70 m       25 ft 3 in         ① Ground clearance       43 cm       1 ft 5 in         ① Overall width, stabilisers extended       5.15 m       16 ft 11 in         ① Side rear overhang       2.87 m       9 ft 5 in         ① Side front overhang       4.67 m       15 ft 4 in         ② Overall length       8.88 m       29 ft 2 in         ② Overall front overhang       5.85 m       19 ft 2 in         ③ Obstruction angle       17°       17°                                                                                                                                                                                                                                                                                                                                                                                                                                                                                                                                                                                                                                     | ( ) Wheelbase                       | 3.50 m      | 11 ft 6 in  |
| ① Ground clearance       43 cm       1 ft 5 in         ① Overall width, stabilisers extended       5.15 m       16 ft 11 in         ① Side rear overhang       2.87 m       9 ft 5 in         ① Side front overhang       4.67 m       15 ft 4 in         ② Overall length       8.88 m       29 ft 2 in         ② Overall front overhang       5.85 m       19 ft 2 in         ③ Obstruction angle       17°       17°                                                                                                                                                                                                                                                                                                                                                                                                                                                                                                                                                                                                                                                                                                         | 1 Length at stabilisers             | 6.06 m      | 19 ft 11 in |
| ① Overall width, stabilisers extended       5.15 m       16 ft 11 in         ① Side rear overhang       2.87 m       9 ft 5 in         ① Side front overhang       4.67 m       15 ft 4 in         ② Overall length       8.88 m       29 ft 2 in         ② Overall front overhang       5.85 m       19 ft 2 in         ③ Obstruction angle       17°       17°                                                                                                                                                                                                                                                                                                                                                                                                                                                                                                                                                                                                                                                                                                                                                                | U Length at fork-holder plate       | 7.70 m      | 25 ft 3 in  |
| M Side rear overhang       2.87 m       9 ft 5 in         M Side front overhang       4.67 m       15 ft 4 in         Overall length       8.88 m       29 ft 2 in         Overall front overhang       5.85 m       19 ft 2 in         Obstruction angle       17°       17°                                                                                                                                                                                                                                                                                                                                                                                                                                                                                                                                                                                                                                                                                                                                                                                                                                                   | Ground clearance                    | 43 cm       | 1 ft 5 in   |
| ① Side front overhang       4.67 m       15 ft 4 in         ① Overall length       8.88 m       29 ft 2 in         ② Overall front overhang       5.85 m       19 ft 2 in         ① Obstruction angle       17°       17°                                                                                                                                                                                                                                                                                                                                                                                                                                                                                                                                                                                                                                                                                                                                                                                                                                                                                                       | Overall width, stabilisers extended | 5.15 m      | 16 ft 11 in |
| ① Overall length       8.88 m       29 ft 2 in         ② Overall front overhang       5.85 m       19 ft 2 in         ③ Obstruction angle       17°       17°                                                                                                                                                                                                                                                                                                                                                                                                                                                                                                                                                                                                                                                                                                                                                                                                                                                                                                                                                                   | M Side rear overhang                | 2.87 m      | 9 ft 5 in   |
| Overall front overhang5.85 m19 ft 2 inObstruction angle17°17°                                                                                                                                                                                                                                                                                                                                                                                                                                                                                                                                                                                                                                                                                                                                                                                                                                                                                                                                                                                                                                                                   | N Side front overhang               | 4.67 m      | 15 ft 4 in  |
| ① Obstruction angle 17° 17°                                                                                                                                                                                                                                                                                                                                                                                                                                                                                                                                                                                                                                                                                                                                                                                                                                                                                                                                                                                                                                                                                                     | Overall length                      | 8.88 m      | 29 ft 2 in  |
| ① Obstruction angle 17° 17°                                                                                                                                                                                                                                                                                                                                                                                                                                                                                                                                                                                                                                                                                                                                                                                                                                                                                                                                                                                                                                                                                                     | Overall front overhang              | 5.85 m      | 19 ft 2 in  |
| © Departure angle 17° 17°                                                                                                                                                                                                                                                                                                                                                                                                                                                                                                                                                                                                                                                                                                                                                                                                                                                                                                                                                                                                                                                                                                       | ① Obstruction angle                 | 17°         | 17°         |
|                                                                                                                                                                                                                                                                                                                                                                                                                                                                                                                                                                                                                                                                                                                                                                                                                                                                                                                                                                                                                                                                                                                                 | 1 Departure angle                   | 17°         | 17°         |