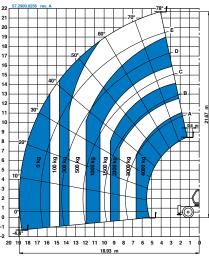

Lift capacity chart (with stabilisers, 0°)

Lift capacity chart (without stabilisers, 0°)

EN 13000 Cranes

02/10. Part No. B108020UK