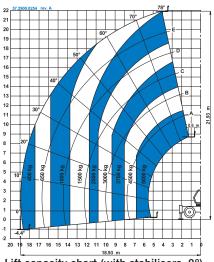

Lift capacity chart (with stabilisers, 0°)

Lift capacity chart (without stabilisers, 0°)

EN 13000 Cranes

02/10. Part No. B108020UK