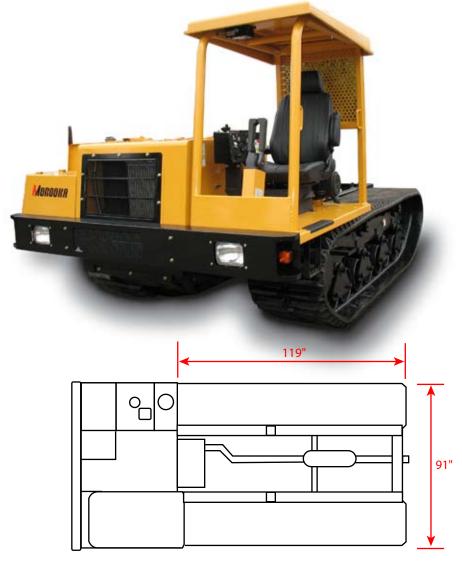

## MST-800-VDL

| ENGINE                              |            |
|-------------------------------------|------------|
| Make: Mitsubishi                    |            |
| Model: 4D34-TE2                     |            |
| 4 cylinder, Displacement: 3.9 liter |            |
| 115 hp @ 2,200 rpm                  |            |
| Fuel tank capacity: 27.7 gal        |            |
|                                     |            |
| MACHINE WEIGHT                      |            |
| 13,448 lbs                          |            |
|                                     |            |
| PERFORMANCE                         |            |
| Max. Carrying Capacity              | 9,460 lbs  |
| Travel Speed - 1st Gear             | 5.1 mph    |
| Travel Speed - 2nd Gear             | 7.5 mph    |
| Gradeability (unloaded)             | 30 degrees |
| Ground Pressure                     | 2.3 psi    |
| Ground Pressure (loaded)            | 3.8 psi    |
|                                     | •          |

## **800-VDL DESCRIPTION:**

Motor and Pumps are located 15" forward to increase platform length.

Crawler Carrier Sales LLC | Phone: 503-789-2981 | Fax: 503-684-2925