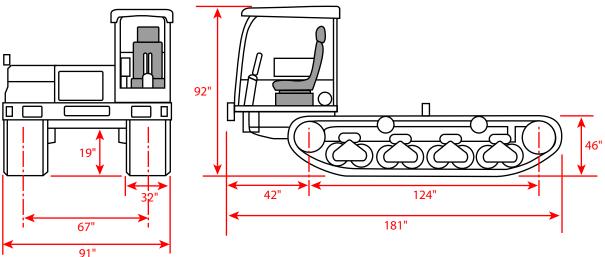

## MST-800-VDL

| ENGINE                              |            |
|-------------------------------------|------------|
| Make: Mitsubishi                    |            |
| Model: 4D34-TE2                     |            |
| 4 cylinder, Displacement: 3.9 liter |            |
| 115 hp @ 2,200 rpm                  |            |
| Fuel tank capacity: 27.7 gal        |            |
|                                     |            |
| MACHINE WEIGHT                      |            |
| 13,448 lbs                          |            |
|                                     |            |
| PERFORMANCE                         |            |
| Max. Carrying Capacity              | 9,460 lbs  |
| Travel Speed - 1st Gear             | 5.1 mph    |
| Travel Speed - 2nd Gear             | 7.5 mph    |
| Gradeability (unloaded)             | 30 degrees |
| Ground Pressure                     | 2.3 psi    |
| Ground Pressure (loaded)            | 3.8 psi    |
|                                     | •          |

## **800-VDL DESCRIPTION:**

Motor and Pumps are located 15" forward to increase platform length.

Crawler Carrier Sales LLC | Phone: 503-789-2981 | Fax: 503-684-2925