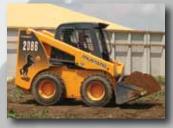

## SKID STEER LOADERS

2086

## SERIOUS MUSCLE FOR SERIOUS WORK

ADVANCED ▲ 70.7-hp Yanmar Interim Tier IV-certified turbocharged diesel engine keeps this machine powered up and ready to work.

ADD STRENGTH ▲ to your compact fleet with an operating capacity of up to 2,900 pounds (with optional counterweight).