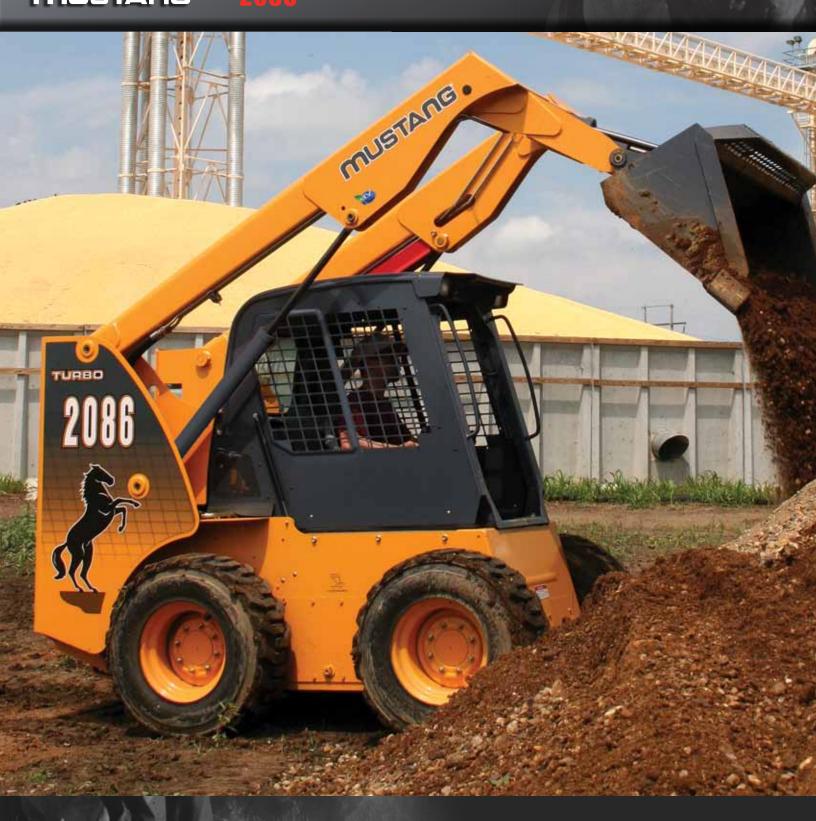

## SKID STEER LOADERS

2086

## SERIOUS MUSCLE FOR SERIOUS WORK

ADVANCED ▲ 70.7-hp Yanmar Interim Tier IV-certified turbocharged diesel engine keeps this machine powered up and ready to work.

ADD STRENGTH ▲ to your compact fleet with an operating capacity of up to 2,900 pounds (with optional counterweight).

ENHANCED STABILITY ▲ with a wider tread width, low center of gravity, and increased machine width.

are made possible with the optional hydraulic MultiTach™ attachment system allows the operator to change attachments without leaving the seat.

STURDY ▲ Level II-certified ROPS/FOPS structure provides protection, yet allows an unobstructed view to the attachment and surrounding work areas.

For more information on Mustang Skid Steer Loaders and the rest of the Mustang equipment line, call our hotline at