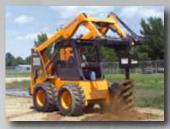

ENHANCED STABILITY ▲ with a wider tread width, low center of gravity, and increased machine width.

are made possible with the optional hydraulic MultiTach™ attachment system allows the operator to change attachments without leaving the seat.