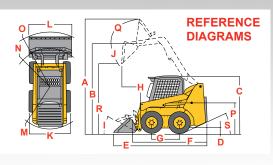

## SPECIFICATIONS

| A. Overall Operating Height - Fully Raised (mm)   168.3" (4275)                                                                                                                                                                                                                                                                                                                                                                                                                                                                                                                                                                                                                                                                                                                                                                                                                                                                                                                                                                                                                                                                                                                                                                                                                                                                                                                                                                                                                                                                                                                                                                                                                                                                                                                                                                                                                                                                                                                                                                                                                                                                |                     |                                                  | 2086                  |
|--------------------------------------------------------------------------------------------------------------------------------------------------------------------------------------------------------------------------------------------------------------------------------------------------------------------------------------------------------------------------------------------------------------------------------------------------------------------------------------------------------------------------------------------------------------------------------------------------------------------------------------------------------------------------------------------------------------------------------------------------------------------------------------------------------------------------------------------------------------------------------------------------------------------------------------------------------------------------------------------------------------------------------------------------------------------------------------------------------------------------------------------------------------------------------------------------------------------------------------------------------------------------------------------------------------------------------------------------------------------------------------------------------------------------------------------------------------------------------------------------------------------------------------------------------------------------------------------------------------------------------------------------------------------------------------------------------------------------------------------------------------------------------------------------------------------------------------------------------------------------------------------------------------------------------------------------------------------------------------------------------------------------------------------------------------------------------------------------------------------------------|---------------------|--------------------------------------------------|-----------------------|
| B. Height to Hinge Pin - Fully Raised (mm)   124.3" (3157)                                                                                                                                                                                                                                                                                                                                                                                                                                                                                                                                                                                                                                                                                                                                                                                                                                                                                                                                                                                                                                                                                                                                                                                                                                                                                                                                                                                                                                                                                                                                                                                                                                                                                                                                                                                                                                                                                                                                                                                                                                                                     |                     | A. Overall Operating Height - Fully Raised (mm)  |                       |
| C. Overall Height to Top of ROPS (mm)   82" (2083)                                                                                                                                                                                                                                                                                                                                                                                                                                                                                                                                                                                                                                                                                                                                                                                                                                                                                                                                                                                                                                                                                                                                                                                                                                                                                                                                                                                                                                                                                                                                                                                                                                                                                                                                                                                                                                                                                                                                                                                                                                                                             |                     | 1 0 0 7 ( 7                                      |                       |
| D. Ground Clearance to Chassis (mm)   9.1" (231)                                                                                                                                                                                                                                                                                                                                                                                                                                                                                                                                                                                                                                                                                                                                                                                                                                                                                                                                                                                                                                                                                                                                                                                                                                                                                                                                                                                                                                                                                                                                                                                                                                                                                                                                                                                                                                                                                                                                                                                                                                                                               | DIMENSIONS          |                                                  |                       |
| F. Overall Length with Bucket (mm)   141.5" (3594)     F. Overall Length without Bucket (mm)   105.8" (2687)     G. Wheelbase (mm)   48.4" (1229)     H. Dump Reach at Full Height (mm)   35.2" (894)     I. Bucket Rollback at Ground   28°     J. Dump Angle   37°     K. Overall Width (mm)   72.5" (1841)     L. Bucket Width (mm)   74" (1880)     M. Clearance Circle - Rear (mm)   69" (1753)     N. Clearance Circle - Front without Bucket (mm)   90.5" (2299)     P. Seat to Ground Height (mm)   43.3" (1100)     Q. Rollback at Full Height   97°     R. Dump Height (mm)   94.8" (2408)     S. Departure Angle   29°     Standard Specification Tire Size   14.00 x 16.5 HD     Make   Wanmar     Model   4TNV98T -     Interim Tier IV     Power (kW) @ rpm   70.7 hp (52.7) @ 2500     Displacement (L)   203 cu.in. (3.3)     Maximum Torque (Nm) @ rpm   206 ftibs. (279.3)     @ 1700   4uxiliary Hydraulics - Standard (L/min)   21.8 gpm (82.5)     High-Flow Hydraulics - Optional (L/min)   36.9 gpm (139.7)     System Relief Pressure (bar)   3000 psi (207)     Reservoir Capacity (L)   16 gal. (60.6)     Rated Operating Capacity ^ (kg)   2900 lbs. (1315)     Tipping Load (kg)   5200 lbs. (2359)     Fuel Tank (L)   7 ravel Speed - Maximum (km/hr)   13.9 mph (22.4)                                                                                                                                                                                                                                                                                                                                                                                                                                                                                                                                                                                                                                                                                                                                                                                                                         |                     |                                                  | ` '                   |
| C. Wheelbase (mm)                                                                                                                                                                                                                                                                                                                                                                                                                                                                                                                                                                                                                                                                                                                                                                                                                                                                                                                                                                                                                                                                                                                                                                                                                                                                                                                                                                                                                                                                                                                                                                                                                                                                                                                                                                                                                                                                                                                                                                                                                                                                                                              |                     | E. Overall Length with Bucket (mm)               | 141.5" (3594)         |
| H. Dump Reach at Full Height (mm)   35.2" (894)     I. Bucket Rollback at Ground   28°     J. Dump Angle   37°     K. Overall Width (mm)   72.5" (1841)     L. Bucket Width (mm)   74" (1880)     M. Clearance Circle - Rear (mm)   69" (1753)     N. Clearance Circle - Front without Bucket (mm)   54" (1372)     O. Clearance Circle - Front with Bucket (mm)   90.5" (2299)     P. Seat to Ground Height (mm)   43.3' (1100)     Q. Rollback at Full Height   97°     R. Dump Height (mm)   94.8" (2408)     S. Departure Angle   29°     Standard Specification Tire Size   14.00 x 16.5 HD     Make   Yanmar     Model   4TNV98T -     Interim Tier IV     Power (kW) @ rpm   70.7 hp (52.7) @ 2500     Displacement (L)   203 cu.in. (3.3)     Maximum Torque (Nm) @ rpm   206 ftlbs. (279.3)     @ 1700   419h-Flow Hydraulics - Optional (L/min)   36.9 gpm (139.7)     System Relief Pressure (bar)   3000 psi (207)     Reservoir Capacity (L)   16 gal. (60.6)     Rated Operating Capacity ^ (kg)   2600 lbs. (1315)     Tipping Load (kg)   5200 lbs. (2359)     Fuel Tank (L)   7avel Speed - Maximum (km/hr)   13.9 mph (22.4)                                                                                                                                                                                                                                                                                                                                                                                                                                                                                                                                                                                                                                                                                                                                                                                                                                                                                                                                                                                 |                     | F. Overall Length without Bucket (mm)            | 105.8" (2687)         |
| I. Bucket Rollback at Ground   28°   37°     J. Dump Angle   37°     K. Overall Width (mm)   72.5" (1841)     L. Bucket Width (mm)   74" (1880)     M. Clearance Circle - Rear (mm)   69" (1753)     N. Clearance Circle - Front without Bucket (mm)   54" (1372)     O. Clearance Circle - Front with Bucket (mm)   90.5" (2299)     P. Seat to Ground Height (mm)   43.3' (1100)     Q. Rollback at Full Height   97°     R. Dump Height (mm)   94.8" (2408)     S. Departure Angle   29°     Standard Specification Tire Size   14.00 x 16.5 HD     Make   Yanmar     Model   4TNV98T -     Interim Tier IV     Power (kW) @ rpm   70.7 hp (52.7) @ 2500     Displacement (L)   203 cu.in. (3.3)     Maximum Torque (Nm) @ rpm   206 ftlbs. (279.3)     @ 1700   4.000 psi (207)     Reservoir Capacity (L)   16 gal. (60.6)     Rated Operating Capacity A (kg)   2900 lbs. (1315)     Tipping Load (kg)   5200 lbs. (2359)     Fuel Tank (L)   7avel Speed - Maximum (km/hr)   13.9 mph (22.4)                                                                                                                                                                                                                                                                                                                                                                                                                                                                                                                                                                                                                                                                                                                                                                                                                                                                                                                                                                                                                                                                                                                            |                     | G. Wheelbase (mm)                                | 48.4" (1229)          |
| Note   1988   1988   1988   1988   1988   1988   1988   1988   1988   1988   1988   1988   1988   1988   1988   1988   1988   1988   1988   1988   1988   1988   1988   1988   1988   1988   1988   1988   1988   1988   1988   1988   1988   1988   1988   1988   1988   1988   1988   1988   1988   1988   1988   1988   1988   1988   1988   1988   1988   1988   1988   1988   1988   1988   1988   1988   1988   1988   1988   1988   1988   1988   1988   1988   1988   1988   1988   1988   1988   1988   1988   1988   1988   1988   1988   1988   1988   1988   1988   1988   1988   1988   1988   1988   1988   1988   1988   1988   1988   1988   1988   1988   1988   1988   1988   1988   1988   1988   1988   1988   1988   1988   1988   1988   1988   1988   1988   1988   1988   1988   1988   1988   1988   1988   1988   1988   1988   1988   1988   1988   1988   1988   1988   1988   1988   1988   1988   1988   1988   1988   1988   1988   1988   1988   1988   1988   1988   1988   1988   1988   1988   1988   1988   1988   1988   1988   1988   1988   1988   1988   1988   1988   1988   1988   1988   1988   1988   1988   1988   1988   1988   1988   1988   1988   1988   1988   1988   1988   1988   1988   1988   1988   1988   1988   1988   1988   1988   1988   1988   1988   1988   1988   1988   1988   1988   1988   1988   1988   1988   1988   1988   1988   1988   1988   1988   1988   1988   1988   1988   1988   1988   1988   1988   1988   1988   1988   1988   1988   1988   1988   1988   1988   1988   1988   1988   1988   1988   1988   1988   1988   1988   1988   1988   1988   1988   1988   1988   1988   1988   1988   1988   1988   1988   1988   1988   1988   1988   1988   1988   1988   1988   1988   1988   1988   1988   1988   1988   1988   1988   1988   1988   1988   1988   1988   1988   1988   1988   1988   1988   1988   1988   1988   1988   1988   1988   1988   1988   1988   1988   1988   1988   1988   1988   1988   1988   1988   1988   1988   1988   1988   1988   1988   1988   1988   1988   1988   1988   1988   1988   1988   1988      |                     | H. Dump Reach at Full Height (mm)                | 35.2" (894)           |
| M. Clearance Circle - Rear (mm)  N. Clearance Circle - Front without Bucket (mm)  O. Clearance Circle - Front with Bucket (mm)  P. Seat to Ground Height (mm)  Q. Rollback at Full Height  R. Dump Height (mm)  S. Departure Angle  Standard Specification Tire Size  Make  Model  Power (kW) @ rpm  Displacement (L)  Maximum Torque (Nm) @ rpm  Auxiliary Hydraulics - Standard (L/min)  High-Flow Hydraulics - Optional (L/min)  System Relief Pressure (bar)  Reservoir Capacity (L)  Rated Operating Capacity A (kg)  Tipping Load (kg)  Fuel Tank (L)  Travel Speed - Maximum (km/hr)  13.9 mph (22.4)                                                                                                                                                                                                                                                                                                                                                                                                                                                                                                                                                                                                                                                                                                                                                                                                                                                                                                                                                                                                                                                                                                                                                                                                                                                                                                                                                                                                                                                                                                                   |                     | I. Bucket Rollback at Ground                     | 28°                   |
| M. Clearance Circle - Rear (mm)  N. Clearance Circle - Front without Bucket (mm)  O. Clearance Circle - Front with Bucket (mm)  P. Seat to Ground Height (mm)  Q. Rollback at Full Height  R. Dump Height (mm)  S. Departure Angle  Standard Specification Tire Size  Make  Model  Power (kW) @ rpm  Displacement (L)  Maximum Torque (Nm) @ rpm  Auxiliary Hydraulics - Standard (L/min)  High-Flow Hydraulics - Optional (L/min)  System Relief Pressure (bar)  Reservoir Capacity (L)  Rated Operating Capacity A (kg)  Tipping Load (kg)  Fuel Tank (L)  Travel Speed - Maximum (km/hr)  13.9 mph (22.4)                                                                                                                                                                                                                                                                                                                                                                                                                                                                                                                                                                                                                                                                                                                                                                                                                                                                                                                                                                                                                                                                                                                                                                                                                                                                                                                                                                                                                                                                                                                   |                     | J. Dump Angle                                    | 37°                   |
| M. Clearance Circle - Rear (mm)  N. Clearance Circle - Front without Bucket (mm)  O. Clearance Circle - Front with Bucket (mm)  P. Seat to Ground Height (mm)  Q. Rollback at Full Height  R. Dump Height (mm)  S. Departure Angle  Standard Specification Tire Size  Make  Model  Power (kW) @ rpm  Displacement (L)  Maximum Torque (Nm) @ rpm  Auxiliary Hydraulics - Standard (L/min)  High-Flow Hydraulics - Optional (L/min)  System Relief Pressure (bar)  Reservoir Capacity (L)  Rated Operating Capacity A (kg)  Tipping Load (kg)  Fuel Tank (L)  Travel Speed - Maximum (km/hr)  13.9 mph (22.4)                                                                                                                                                                                                                                                                                                                                                                                                                                                                                                                                                                                                                                                                                                                                                                                                                                                                                                                                                                                                                                                                                                                                                                                                                                                                                                                                                                                                                                                                                                                   |                     | K. Overall Width (mm)                            | 72.5" (1841)          |
| N. Clearance Circle - Front without Bucket (mm)   54" (1372)     O. Clearance Circle - Front with Bucket (mm)   90.5" (2299)     P. Seat to Ground Height (mm)   43.3' (1100)     Q. Rollback at Full Height   97°     R. Dump Height (mm)   94.8" (2408)     S. Departure Angle   29°     Standard Specification Tire Size   14.00 x 16.5 HD     Make   Yanmar     Model   4TNV98T -   Interim Tier IV     Power (kW) @ rpm   70.7 hp (52.7) @ 2500     Displacement (L)   203 cu.in. (3.3)     Maximum Torque (Nm) @ rpm   206 ftlbs. (279.3) @ 1700     Auxiliary Hydraulics - Standard (L/min)   21.8 gpm (82.5)     High-Flow Hydraulics - Optional (L/min)   36.9 gpm (139.7)     System Relief Pressure (bar)   3000 psi (207)     Reservoir Capacity (L)   16 gal. (60.6)     Rated Operating Capacity A (kg)   2600 lbs. (1315)     Tipping Load (kg)   5200 lbs. (2359)     Fuel Tank (L)   24 gal. (91)     Travel Speed - Maximum (km/hr)   13.9 mph (22.4)                                                                                                                                                                                                                                                                                                                                                                                                                                                                                                                                                                                                                                                                                                                                                                                                                                                                                                                                                                                                                                                                                                                                                        |                     | L. Bucket Width (mm)                             | 74" (1880)            |
| O. Clearance Circle - Front with Bucket (mm)  P. Seat to Ground Height (mm)  Q. Rollback at Full Height  R. Dump Height (mm)  S. Departure Angle  Standard Specification Tire Size  Make  Yanmar  Model  Power (kW) @ rpm  Displacement (L)  Maximum Torque (Nm) @ rpm  Auxiliary Hydraulics - Standard (L/min)  High-Flow Hydraulics - Optional (L/min)  System Relief Pressure (bar)  Reservoir Capacity (L)  Rated Operating Capacity A (kg)  With Optional Counterweight (km/hr)  Travel Speed - Maximum (km/hr)  Power (km/m)  90.5" (2299)  43.3' (1100)  97°  R. Dump Height (mm)  94.8" (2408)  94.8" (2408)  94.8" (2408)  94.8" (2408)  95.5"  14.00 x 16.5 HD  203 cu.in. (3.3)  206 ftlbs. (279.3)  207 (279.3)  208 (179.3)  21.8 gpm (82.5)  16 gal. (60.6)  16 gal. (60.6)  17 geodo lbs. (1179)  With Optional Counterweight (kg)  18 gpm (1315)  19 gpm (22.4)                                                                                                                                                                                                                                                                                                                                                                                                                                                                                                                                                                                                                                                                                                                                                                                                                                                                                                                                                                                                                                                                                                                                          |                     | M. Clearance Circle - Rear (mm)                  | 69" (1753)            |
| P. Seat to Ground Height (mm)  Q. Rollback at Full Height  R. Dump Height (mm)  S. Departure Angle  Standard Specification Tire Size  Make  Model  Power (kW) @ rpm  Displacement (L)  Maximum Torque (Nm) @ rpm  Auxiliary Hydraulics - Standard (L/min)  High-Flow Hydraulics - Optional (L/min)  System Relief Pressure (bar)  Reservoir Capacity (L)  Rated Operating Capacity A (kg)  With Optional Counterweight A (kg)  Tipping Load (kg)  Fuel Tank (L)  Reservoir Capacl (Mm/hr)  Travel Speed - Maximum (km/hr)  Power (kW) @ rpm  43.3' (1100)  97°  84.8" (2408)  92°  Standard (2408)  44.00 x 16.5 HD  Yanmar  4TNV98T - Interim Tier IV  70.7 hp (52.7) @ 2500  203 cu.in. (3.3)  206 ftlbs. (279.3) @ 1700  21.8 gpm (82.5)  High-Flow Hydraulics - Optional (L/min)  36.9 gpm (139.7)  3000 psi (207)  Reservoir Capacity (L)  16 gal. (60.6)  Tipping Load (kg)  5200 lbs. (1315)  Tipping Load (kg)  Fuel Tank (L)  Travel Speed - Maximum (km/hr)  13.9 mph (22.4)                                                                                                                                                                                                                                                                                                                                                                                                                                                                                                                                                                                                                                                                                                                                                                                                                                                                                                                                                                                                                                                                                                                                         |                     | N. Clearance Circle - Front without Bucket (mm)  | 54" (1372)            |
| Q. Rollback at Full Height  R. Dump Height (mm)  94.8" (2408)  S. Departure Angle  Standard Specification Tire Size  14.00 x 16.5 HD  Make  Yanmar  Model  Power (kW) @ rpm  Displacement (L)  Maximum Torque (Nm) @ rpm  Auxiliary Hydraulics - Standard (L/min)  High-Flow Hydraulics - Optional (L/min)  System Relief Pressure (bar)  Reservoir Capacity (L)  Rated Operating Capacity A (kg)  With Optional Counterweight (kg)  Tipping Load (kg)  Fuel Tank (L)  Travel Speed - Maximum (km/hr)  97°  94.8" (2408)  94.8" (2408)  94.8" (2408)  94.8" (2408)  94.8" (2408)  94.8" (2408)  94.8" (2408)  94.8" (2408)  94.8" (2408)  94.8" (2408)  94.8" (2408)  94.8" (2408)  94.8" (2408)  94.8" (2408)  94.8" (2408)  94.8" (2408)  94.8" (2408)  94.8" (2408)  94.8" (2408)  94.8" (2408)  94.8" (2408)  94.8" (2408)  94.8" (2408)  94.8" (2408)  94.8" (2408)  94.8" (2408)  94.8" (2408)  94.8" (2408)  94.8" (2408)  94.8" (2408)  94.8" (2408)  94.8" (2408)  94.8" (2408)  94.8" (2408)  94.8" (2408)  94.8" (2408)  94.8" (2408)  94.8" (2408)  94.8" (2408)  94.8" (2408)  94.8" (2408)  94.8" (2408)  94.8" (2408)  94.8" (2408)  94.8" (2408)  94.8" (2408)  94.8" (2408)  94.8" (2408)  94.8" (2408)  94.8" (2408)  94.8" (2408)  94.8" (2408)  94.8" (2408)  94.8" (2408)  96.  14.00 x 16.5 HD  14.00 x 16. |                     | O. Clearance Circle - Front with Bucket (mm)     | 90.5" (2299)          |
| R. Dump Height (mm)   94.8" (2408)                                                                                                                                                                                                                                                                                                                                                                                                                                                                                                                                                                                                                                                                                                                                                                                                                                                                                                                                                                                                                                                                                                                                                                                                                                                                                                                                                                                                                                                                                                                                                                                                                                                                                                                                                                                                                                                                                                                                                                                                                                                                                             |                     | P. Seat to Ground Height (mm)                    | 43.3' (1100)          |
| Standard Specification Tire Size   14.00 x 16.5 HD                                                                                                                                                                                                                                                                                                                                                                                                                                                                                                                                                                                                                                                                                                                                                                                                                                                                                                                                                                                                                                                                                                                                                                                                                                                                                                                                                                                                                                                                                                                                                                                                                                                                                                                                                                                                                                                                                                                                                                                                                                                                             |                     | Q. Rollback at Full Height                       | 97°                   |
| Standard Specification Tire Size   14.00 x 16.5 HD                                                                                                                                                                                                                                                                                                                                                                                                                                                                                                                                                                                                                                                                                                                                                                                                                                                                                                                                                                                                                                                                                                                                                                                                                                                                                                                                                                                                                                                                                                                                                                                                                                                                                                                                                                                                                                                                                                                                                                                                                                                                             |                     | R. Dump Height (mm)                              | 94.8" (2408)          |
| Make Yanmar  Model 4TNV98T - Interim Tier IV  Power (kW) @ rpm 70.7 hp (52.7) @ 2500  Displacement (L) 203 cu.in. (3.3)  Maximum Torque (Nm) @ rpm 206 ftlbs. (279.3) @ 1700  Auxiliary Hydraulics - Standard (L/min) 21.8 gpm (82.5)  High-Flow Hydraulics - Optional (L/min) 36.9 gpm (139.7)  System Relief Pressure (bar) 3000 psi (207)  Reservoir Capacity (L) 16 gal. (60.6)  Rated Operating Capacity A (kg) 2600 lbs. (1179)  With Optional Counterweight A (kg) 2900 lbs. (1315)  Tipping Load (kg) 5200 lbs. (2359)  Fuel Tank (L) 24 gal. (91)  Travel Speed - Maximum (km/hr) 13.9 mph (22.4)                                                                                                                                                                                                                                                                                                                                                                                                                                                                                                                                                                                                                                                                                                                                                                                                                                                                                                                                                                                                                                                                                                                                                                                                                                                                                                                                                                                                                                                                                                                     |                     | S. Departure Angle                               | 29°                   |
| Model                                                                                                                                                                                                                                                                                                                                                                                                                                                                                                                                                                                                                                                                                                                                                                                                                                                                                                                                                                                                                                                                                                                                                                                                                                                                                                                                                                                                                                                                                                                                                                                                                                                                                                                                                                                                                                                                                                                                                                                                                                                                                                                          |                     | Standard Specification Tire Size                 | 14.00 x 16.5 HD       |
| Node    Interim Tier IV                                                                                                                                                                                                                                                                                                                                                                                                                                                                                                                                                                                                                                                                                                                                                                                                                                                                                                                                                                                                                                                                                                                                                                                                                                                                                                                                                                                                                                                                                                                                                                                                                                                                                                                                                                                                                                                                                                                                                                                                                                                                                                        | ENGINE              | Make                                             | Yanmar                |
| Maximum Torque (Nm) @ rpm   205 cu.in. (3.3)   206 ftlbs. (279.3)   21700   21.8 gpm (82.5)   21.8     |                     | Model                                            |                       |
| Maximum Torque (Nm) @ rpm   205 cu.in. (3.3)   206 ftlbs. (279.3)   21700   21.8 gpm (82.5)   21.8     |                     | Power (kW) @ rpm                                 | 70.7 hp (52.7) @ 2500 |
| Auxiliary Hydraulics - Standard (L/min)   21.8 gpm (82.5)     High-Flow Hydraulics - Optional (L/min)   36.9 gpm (139.7)     System Relief Pressure (bar)   3000 psi (207)     Reservoir Capacity (L)   16 gal. (60.6)     Rated Operating Capacity A (kg)   2600 lbs. (1179)     With Optional Counterweight A (kg)   2900 lbs. (1315)     Tipping Load (kg)   5200 lbs. (2359)     Fuel Tank (L)   24 gal. (91)     Travel Speed - Maximum (km/hr)   13.9 mph (22.4)                                                                                                                                                                                                                                                                                                                                                                                                                                                                                                                                                                                                                                                                                                                                                                                                                                                                                                                                                                                                                                                                                                                                                                                                                                                                                                                                                                                                                                                                                                                                                                                                                                                         |                     | Displacement (L)                                 | 203 cu.in. (3.3)      |
| High-Flow Hydraulics - Optional (L/min) 36.9 gpm (139.7)  System Relief Pressure (bar) 3000 psi (207)  Reservoir Capacity (L) 16 gal. (60.6)  Rated Operating Capacity <sup>A</sup> (kg) 2600 lbs. (1315)  With Optional Counterweight <sup>A</sup> (kg) 2900 lbs. (2359)  Tipping Load (kg) 5200 lbs. (2359)  Fuel Tank (L) 24 gal. (91)  Travel Speed - Maximum (km/hr) 13.9 mph (22.4)                                                                                                                                                                                                                                                                                                                                                                                                                                                                                                                                                                                                                                                                                                                                                                                                                                                                                                                                                                                                                                                                                                                                                                                                                                                                                                                                                                                                                                                                                                                                                                                                                                                                                                                                      |                     | Maximum Torque (Nm) @ rpm                        | , ,                   |
| System Relief Pressure (bar)  Reservoir Capacity (L)  Rated Operating Capacity A (kg)  With Optional Counterweight (kg)  Tipping Load (kg)  Fuel Tank (L)  Travel Speed - Maximum (km/hr)  System Relief Pressure (bar)  3000 psi (207)  16 gal. (60.6)  2600 lbs. (1179)  2900 lbs. (1315)  5200 lbs. (2359)  Fuel Tank (L)  13.9 mph (22.4)                                                                                                                                                                                                                                                                                                                                                                                                                                                                                                                                                                                                                                                                                                                                                                                                                                                                                                                                                                                                                                                                                                                                                                                                                                                                                                                                                                                                                                                                                                                                                                                                                                                                                                                                                                                  | HYDRAULIC<br>SYSTEM | Auxiliary Hydraulics - Standard (L/min)          | 21.8 gpm (82.5)       |
| Reservoir Capacity (L) 16 gal. (60.6)  Rated Operating Capacity <sup>A</sup> (kg) 2600 lbs. (1179)  With Optional Counterweight <sup>A</sup> (kg) 2900 lbs. (1315)  Tipping Load (kg) 5200 lbs. (2359)  Fuel Tank (L) 24 gal. (91)  Travel Speed - Maximum (km/hr) 13.9 mph (22.4)                                                                                                                                                                                                                                                                                                                                                                                                                                                                                                                                                                                                                                                                                                                                                                                                                                                                                                                                                                                                                                                                                                                                                                                                                                                                                                                                                                                                                                                                                                                                                                                                                                                                                                                                                                                                                                             |                     | High-Flow Hydraulics - Optional (L/min)          | 36.9 gpm (139.7)      |
| Rated Operating Capacity A (kg) 2600 lbs. (1179)  With Optional Counterweight A (kg) 2900 lbs. (1315)  Tipping Load (kg) 5200 lbs. (2359)  Fuel Tank (L) 24 gal. (91)  Travel Speed - Maximum (km/hr) 13.9 mph (22.4)                                                                                                                                                                                                                                                                                                                                                                                                                                                                                                                                                                                                                                                                                                                                                                                                                                                                                                                                                                                                                                                                                                                                                                                                                                                                                                                                                                                                                                                                                                                                                                                                                                                                                                                                                                                                                                                                                                          |                     | System Relief Pressure (bar)                     | 3000 psi (207)        |
| With Optional Counterweight <sup>A</sup> (kg) 2900 lbs. (1315)  Tipping Load (kg) 5200 lbs. (2359)  Fuel Tank (L) 24 gal. (91)  Travel Speed - Maximum (km/hr) 13.9 mph (22.4)                                                                                                                                                                                                                                                                                                                                                                                                                                                                                                                                                                                                                                                                                                                                                                                                                                                                                                                                                                                                                                                                                                                                                                                                                                                                                                                                                                                                                                                                                                                                                                                                                                                                                                                                                                                                                                                                                                                                                 |                     | Reservoir Capacity (L)                           | 16 gal. (60.6)        |
| With Optional Counterweight A (kg)   2900 lbs. (1315)                                                                                                                                                                                                                                                                                                                                                                                                                                                                                                                                                                                                                                                                                                                                                                                                                                                                                                                                                                                                                                                                                                                                                                                                                                                                                                                                                                                                                                                                                                                                                                                                                                                                                                                                                                                                                                                                                                                                                                                                                                                                          | APACITIES /WEIGHT   | Rated Operating Capacity <sup>A</sup> (kg)       | 2600 lbs. (1179)      |
| Tipping Load (kg)   5200 lbs. (2359)                                                                                                                                                                                                                                                                                                                                                                                                                                                                                                                                                                                                                                                                                                                                                                                                                                                                                                                                                                                                                                                                                                                                                                                                                                                                                                                                                                                                                                                                                                                                                                                                                                                                                                                                                                                                                                                                                                                                                                                                                                                                                           |                     | With Optional Counterweight <sup>A</sup> (kg)    | 2900 lbs. (1315)      |
| Fuel Tank (L) 24 gal. (91)  Travel Speed - Maximum (km/hr) 13.9 mph (22.4)  Operating Weight B - Approximate (kg) 8740 lbs. (3964)                                                                                                                                                                                                                                                                                                                                                                                                                                                                                                                                                                                                                                                                                                                                                                                                                                                                                                                                                                                                                                                                                                                                                                                                                                                                                                                                                                                                                                                                                                                                                                                                                                                                                                                                                                                                                                                                                                                                                                                             |                     | Tipping Load (kg)                                | 5200 lbs. (2359)      |
| Travel Speed - Maximum (km/hr) 13.9 mph (22.4)  Operating Weight <sup>B</sup> - Approximate (kg) 8740 lbs. (3964)                                                                                                                                                                                                                                                                                                                                                                                                                                                                                                                                                                                                                                                                                                                                                                                                                                                                                                                                                                                                                                                                                                                                                                                                                                                                                                                                                                                                                                                                                                                                                                                                                                                                                                                                                                                                                                                                                                                                                                                                              |                     | Fuel Tank (L)                                    | 24 gal. (91)          |
| Operating Weight <sup>B</sup> - Approximate (kg) 8740 lbs. (3964)                                                                                                                                                                                                                                                                                                                                                                                                                                                                                                                                                                                                                                                                                                                                                                                                                                                                                                                                                                                                                                                                                                                                                                                                                                                                                                                                                                                                                                                                                                                                                                                                                                                                                                                                                                                                                                                                                                                                                                                                                                                              |                     |                                                  | 13.9 mph (22.4)       |
|                                                                                                                                                                                                                                                                                                                                                                                                                                                                                                                                                                                                                                                                                                                                                                                                                                                                                                                                                                                                                                                                                                                                                                                                                                                                                                                                                                                                                                                                                                                                                                                                                                                                                                                                                                                                                                                                                                                                                                                                                                                                                                                                | 70                  | Operating Weight <sup>B</sup> - Approximate (kg) | 8740 lbs. (3964)      |

- A Per SAE J818, SAE J732, and ISO 14397
- B Unit weight with standard bucket, 175 lbs. (79 kg) operator and full fuel tank